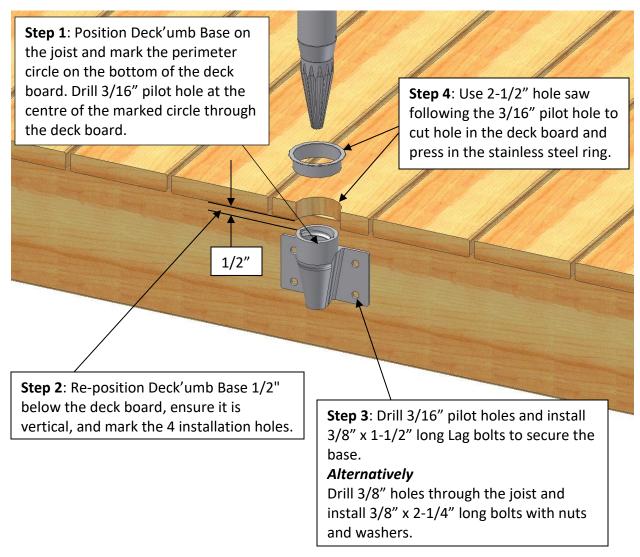

## Tools & Hardware Required:

- 3/16" drill bit and 3/8" x 1-1/2" lag bolts (4 bolts required).

  Or 3/8" drill bit and 3/8" x 2-1/4" bolts with nuts & washers (4 sets required).
- 2-1/2" hole saw.
- 9/16" wrench or socket wrench.