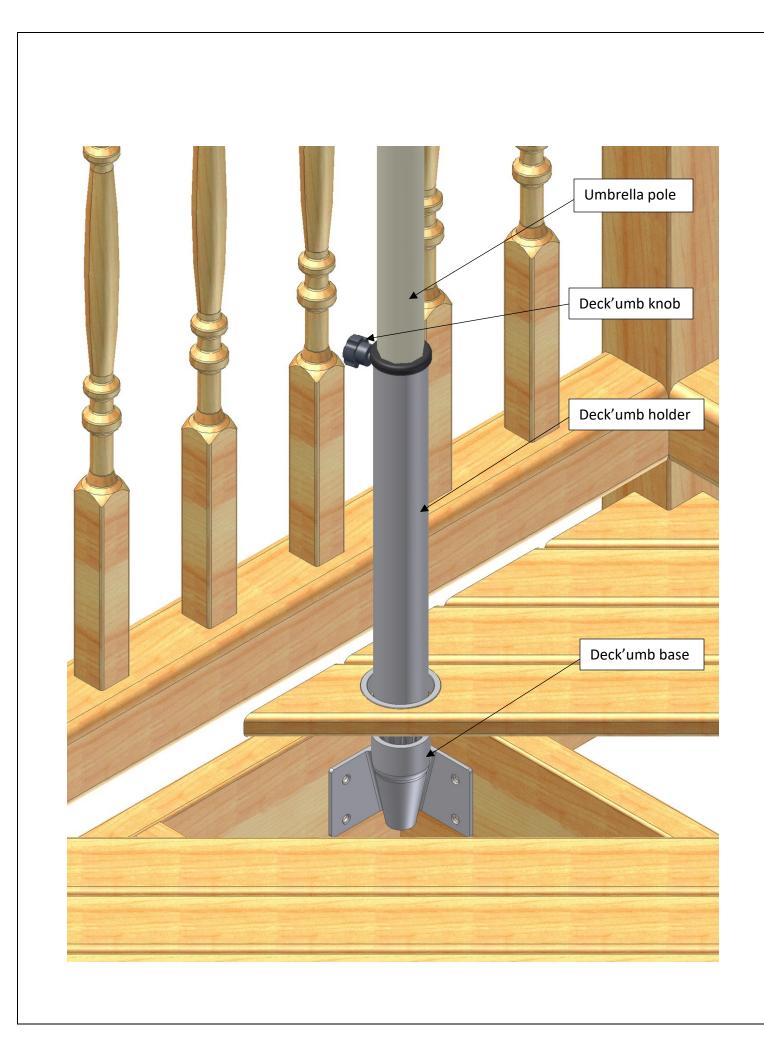

**Step 5**: Insert Deck'umb holder and line up the pin with the slot openings. Rotate the holder clockwise until it stops and then rotate counter-clockwise to lock it in the base.

Step 6: Insert the umbrella pole into the holder and tighten the knob to secure the umbrella.

## Removal

**Step 7**: To remove the holder from the base, rotate the holder clockwise until it stops. Then rotate it counter-clockwise and lift at the same time to disengage the holder from the base. Insert the supplied plastic cap into the stainless steel ring to cover the hole.